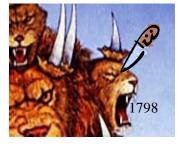

### MORTALLY WOUNDED

Both the Lamb and the Sea Beast are mortally wounded. In fact the Greek word describing the Sea Beast's death blow (Rev 13:3) is the same word used to describe the Lamb being slain (Rev 5:6).